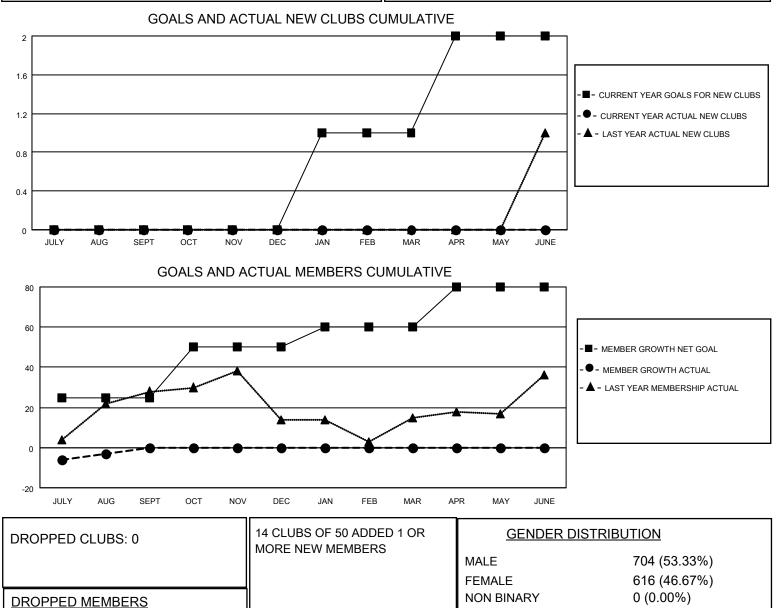

## LOCATION CALIFORNIA

District 4 C5

Results as of: 9/30/2022

| Clubs                 |               |           |               | Members               |                        |                         |                                                    |
|-----------------------|---------------|-----------|---------------|-----------------------|------------------------|-------------------------|----------------------------------------------------|
| RESULTS FOR 2022-2023 |               |           |               | RESULTS FOR 2022-2023 |                        |                         |                                                    |
| QUARTER               | NEW CLUB GOAL | NEW CLUBS | DROPPED CLUBS | QUARTER               | BER GROWTH NET<br>GOAL | MEMBER GROWTH<br>ACTUAL | DROPPED<br>MEMBERS ACTUAL<br>(including transfers) |
| JULY/AUG/SEPT         | 0             | 0         | 0             | JULY/AUG/SEPT         | 25                     | 33                      | 31                                                 |
| OCT/NOV/DEC           | 0             | 0         | 0             | OCT/NOV/DEC           | 25                     | 0                       | 0                                                  |
| JAN/FEB/MAR           | 1             | 0         | 0             | JAN/FEB/MAR           | 10                     | 0                       | 0                                                  |
| APR/MAY/JUNE          | 1             | 0         | 0             | APR/MAY/JUNE          | 20                     | 0                       | 0                                                  |

OTHER TOTAL

DECEASED

CLUB CANCELLED

CLICK HERE FOR CUMULATIVE

MEMBERSHIP DATA

6 0

25

31